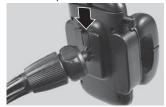

- 3 Remove the clear film from the suction cup.
- 4 Push the release button on the car window mount, press the suction cup to the desired location on the clean window, then press the suction lever down.